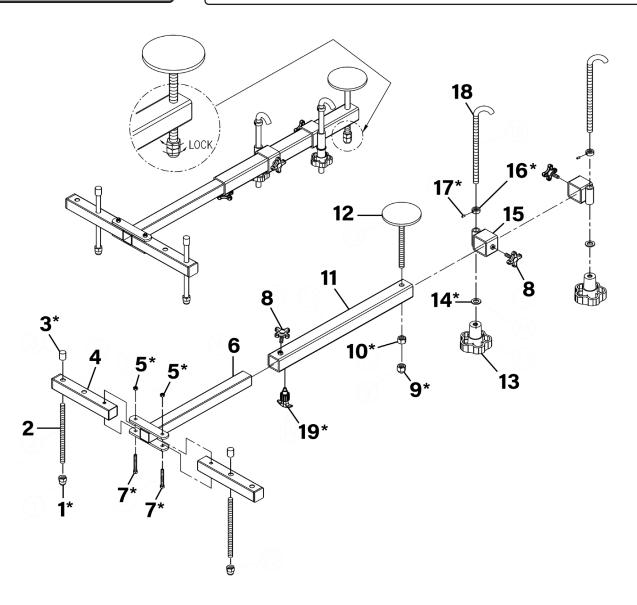

## Under Vehicle Engine/Gearbox Support Model No: VS0110.V2

| Item | Part No.     | Description                                       | Qty |
|------|--------------|---------------------------------------------------|-----|
| 1    | SN14.SD      | Steel Nut M14 Domed Zinc                          | 2   |
| 2    | VS0110-V2-02 | Threaded Rod                                      | 2   |
| 3    | VS0110-V2-03 | Cover                                             | 2   |
| 4    | VS0110-V2-04 | Short Tube                                        | 2   |
| 5    | VS0110-V2-05 | Lock Nut 3/8"                                     | 2   |
| 6    | VS0110-V2-06 | Beam (T-Section)                                  | 1   |
| 7    | SS1075.S     | Hex Head Set Screw M10 X 75 Zinc                  | 2   |
| 8    | VS0110-V2-08 | Knob, OD: 57mm, M10x27mm<br>Threaded Male Fitting | 3   |
| 9    | SN16.SD      | Steel Nut M16 Domed Zinc                          | 1   |
| 10   | SN16.S       | Steel Nut M16 Zinc                                | 1   |

| Item | Part No.     | Description                                             | Qty |
|------|--------------|---------------------------------------------------------|-----|
| 11   | VS0110-V2-11 | Main Crossbeam (Long)                                   | 1   |
| 12   | VS0110-V2-12 | Support Pad                                             | 1   |
| 13   | VS0110-V2-13 | Knob, Plastic, OD: 78mm, M16<br>Threaded Female Fitting | 2   |
| 14   | FWM14.S      | Flat Washer M14 Zinc                                    | 2   |
| 15   | VS0110-V2-15 | Set Tube                                                | 2   |
| 16   | VS0110-V2-16 | Spacer                                                  | 2   |
| 17   | GSM66.S      | Grub Screw M6x6 (single)                                | 2   |
| 18   | VS0110-V2-18 | J-Bolt                                                  | 2   |
| 19   | VS0110-V2-19 | Lock Pin                                                | 1   |
|      | VS0110-V2-FK | Fixing Kit (all items marked with '*')                  |     |